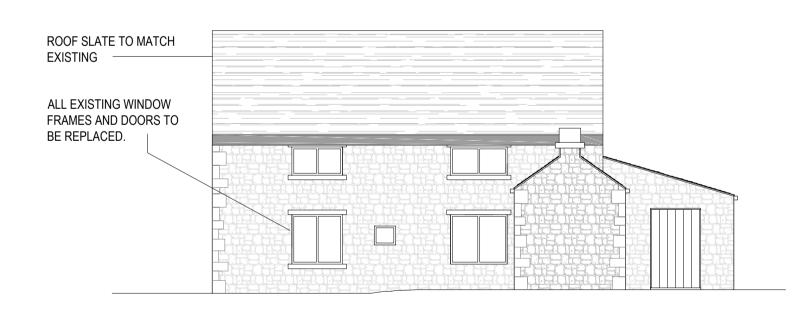

## General Notes:

All new stonework to be in local, natural stone to match existing.

New slate roofs to match existing in both appearance

and thickness.

Window and door styles to be agreed. Materials to be hardwood or composite aluminium and timber frames with powder coat finish.

All window surrounds and mullions to be in local, natural stone to match existing.

Rain water pipes to match existing.

scale: Refer to drawing

date: August 17

drawn: BM

23 Gl

dwg no: 1708-01-02

rev: orig