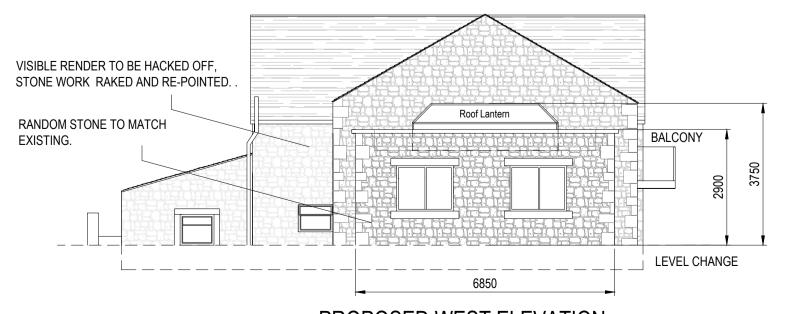

## EXISTING SITE PLAN SCALE 1:250

PROPOSED EAST ELEVATION SCALE 1:100

PROPOSED WEST ELEVATION SCALE 1:100

PROPOSED GROUND FLOOR LAYOUT SCALE 1:150

PROPOSED FIRST FLOOR LAYOUT SCALE 1:150

## General Notes:

All new stonework to be in local, natural stone to match existing.

New slate roofs to match existing in both appearance

and thickness.

Window and door styles to be agreed. Materials to be hardwood or composite aluminium and timber frames with powder coat finish.

All window surrounds and mullions to be in local, natural stone to match existing.

Rain water pipes to match existing.

scale: Refer to drawing

date: August 17

drawn: BM

23 Gl

dwg no: 1708-01-02

rev: orig