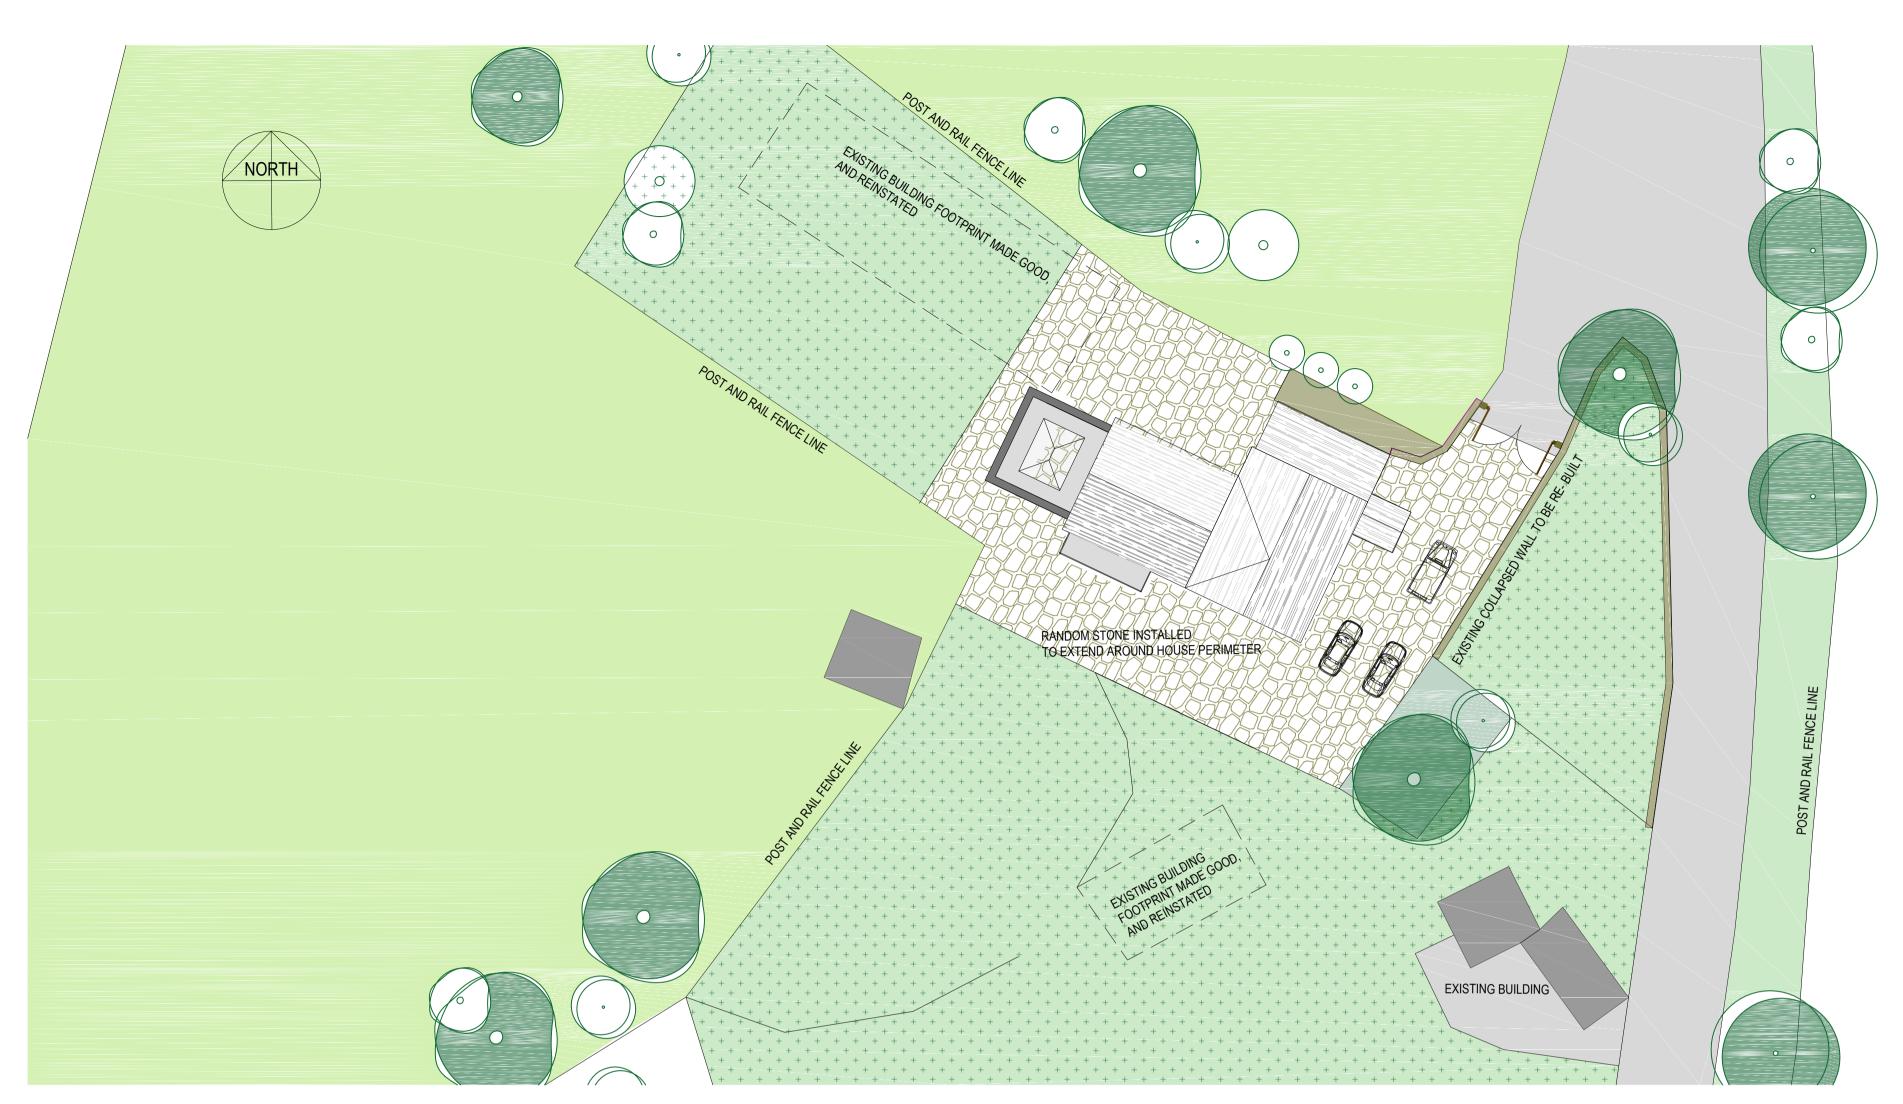

## EXISTING SITE PLAN SCALE 1:250

PROPOSED EAST ELEVATION SCALE 1:100

PROPOSED WEST ELEVATION SCALE 1:100

PROPOSED GROUND FLOOR LAYOUT SCALE 1:150

PROPOSED FIRST FLOOR LAYOUT SCALE 1:150