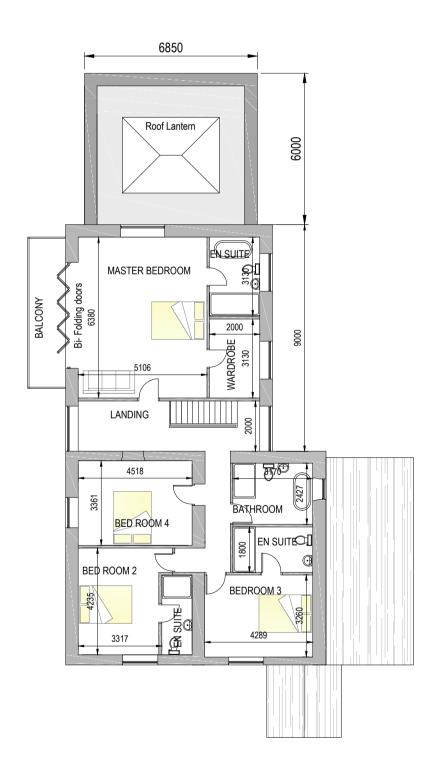

## EXISTING SITE PLAN SCALE 1:250

PROPOSED EAST ELEVATION SCALE 1:100

PROPOSED WEST ELEVATION SCALE 1:100

PROPOSED GROUND FLOOR LAYOUT SCALE 1:150

PROPOSED FIRST FLOOR LAYOUT SCALE 1:150

## General Notes:

All new stonework to be in local, natural stone to match existing.

New slate roofs to match existing in both appearance

and thickness.

Window and door styles to be agreed. Materials to be hardwood or composite aluminium and timber frames with powder coat finish.

All window surrounds and mullions to be in local, natural stone to match existing.

Rain water pipes to match existing.

scale: Refer to drawing

date: August 17

drawn: BM

23 Gl

dwg no: 1708-01-02

rev: orig