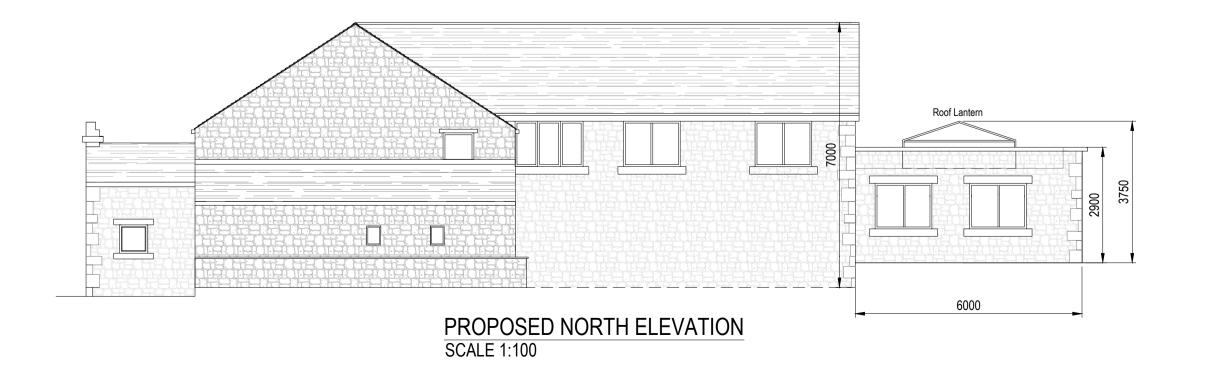

## EXISTING SITE PLAN SCALE 1:250

PROPOSED EAST ELEVATION SCALE 1:100

PROPOSED WEST ELEVATION SCALE 1:100

PROPOSED GROUND FLOOR LAYOUT SCALE 1:150

PROPOSED FIRST FLOOR LAYOUT SCALE 1:150

## General Notes:

All new stonework to be in local, natural stone to match existing.

New slate roofs to match existing in both appearance

and thickness.

Window and door styles to be agreed. Materials to be hardwood or composite aluminium and timber frames with powder coat finish.

All window surrounds and mullions to be in local, natural stone to match existing.

Rain water pipes to match existing.

scale: Refer to drawing

date: August 17

drawn: BM

23 Gl

dwg no: 1708-01-02

rev: orig