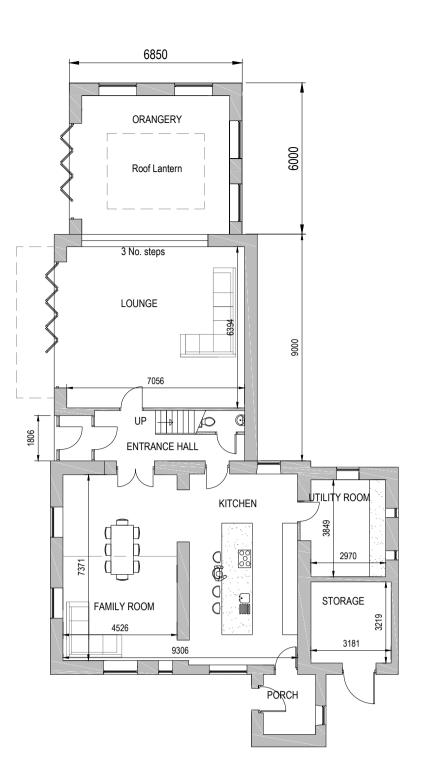

## EXISTING SITE PLAN SCALE 1:250

PROPOSED EAST ELEVATION SCALE 1:100

PROPOSED WEST ELEVATION SCALE 1:100

PROPOSED GROUND FLOOR LAYOUT SCALE 1:150

PROPOSED FIRST FLOOR LAYOUT SCALE 1:150

## General Notes:

All new stonework to be in local, natural stone to match existing.

New slate roofs to match existing in both appearance

and thickness.

Window and door styles to be agreed. Materials to be hardwood or composite aluminium and timber frames with powder coat finish.

All window surrounds and mullions to be in local, natural stone to match existing.

Rain water pipes to match existing.

scale: Refer to drawing

date: August 17

drawn: BM

23 Gl

dwg no: 1708-01-02

rev: orig