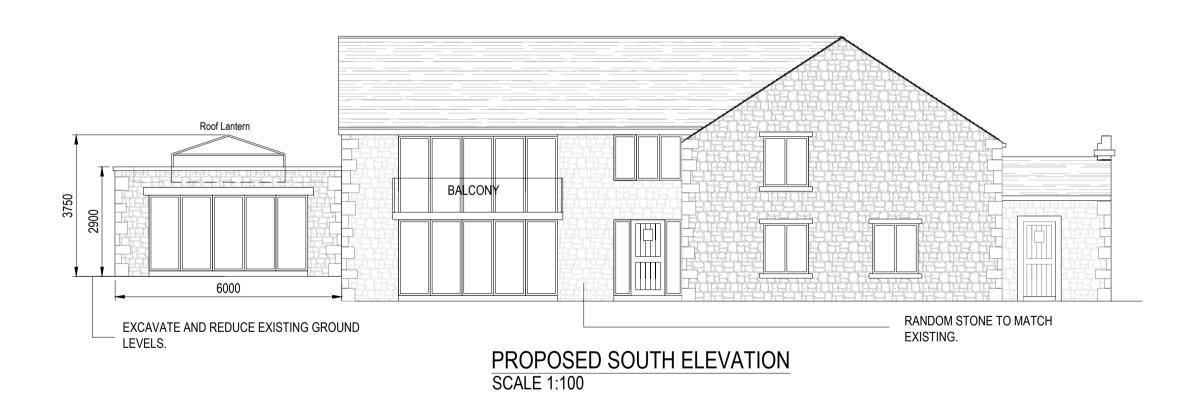

## EXISTING SITE PLAN SCALE 1:250

PROPOSED EAST ELEVATION SCALE 1:100

PROPOSED WEST ELEVATION SCALE 1:100

PROPOSED GROUND FLOOR LAYOUT SCALE 1:150

PROPOSED FIRST FLOOR LAYOUT SCALE 1:150

## General Notes:

All new stonework to be in local, natural stone to match existing.

New slate roofs to match existing in both appearance

and thickness.

Window and door styles to be agreed. Materials to be hardwood or composite aluminium and timber frames with powder coat finish.

All window surrounds and mullions to be in local, natural stone to match existing.

Rain water pipes to match existing.

scale: Refer to drawing

date: August 17

drawn: BM

23 Gl

dwg no: 1708-01-02

rev: orig